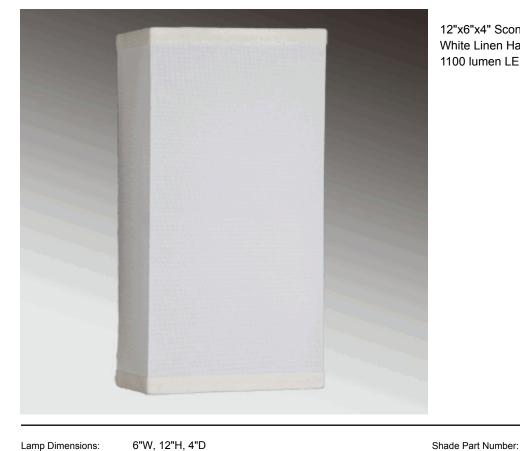

## 3891C

12"x6"x4" Sconce GU24 Socket, with 4'x6"x4"x6"x12" White Linen Hardback Half Shade. Recommend one 1100 lumen LED bulb with GU24 Base.

6"W, 12"H, 4"D Lamp Dimensions:

Lamp Finish: NA

Switch: NA

Recommend 1100 lumen LED bulb with GU24 Bulb Wattage: